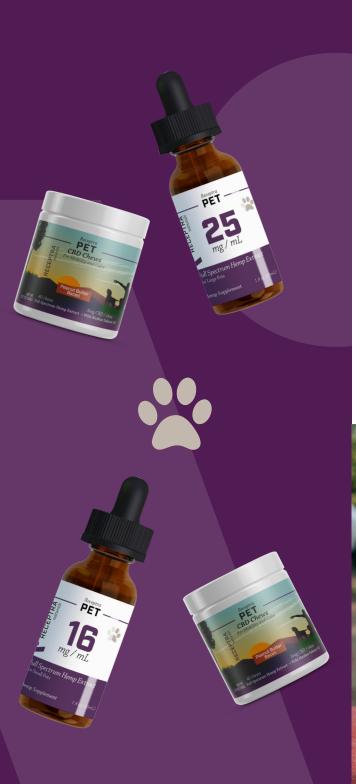

## Receptra™ PET Formulas

Our CBD extract for pets is formulated to be a natural solution with ingredients that promote recovery and relief from life's everyday battles or scary situations. The same formula is provided in two different concentrations to simplify dosing for small and large pets.

## Small PET 16mg CBD / Dropper

## Large PET 25mg CBD / Dropper

## PET Chews 5mg CBD / Chew