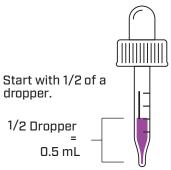

#### For Large Pets

Shake well. This product is intended for pets larger than 40lbs. Begin with 0.5 mL, orally or in food. Increase over time until desired results are achieved. Do not exceed 2 mL every 6 hours unless your pet is larger than 60 pounds. Do not place dropper inside pet's mouth.