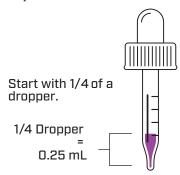

#### For Small Pets

Shake well. For pets under 40lbs, begin with 0.25 - 0.5 mL, orally or in food. Increase over time until desired results are achieved. Most cats will stay under 0.25 mL per serving. Do not exceed 1 mL every 6 hours. Do not place dropper inside pet's mouth.