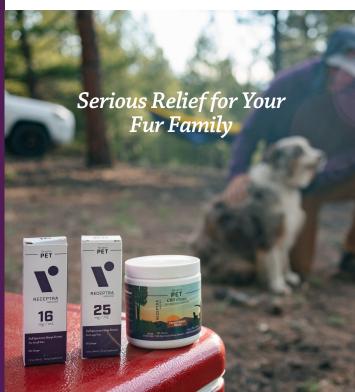

# REST. RELAX. RELIEF. RECEPTRA.

Receptra **PET** 

## **Relief for Your PET**

Receptra's Pet formula contains fatty acids to provide a number of health benefits to support muscle and joint health and to maintain mood and energy. Just because they have fur (or feathers) doesn't make them any less of a family member, and they deserve the same relief.