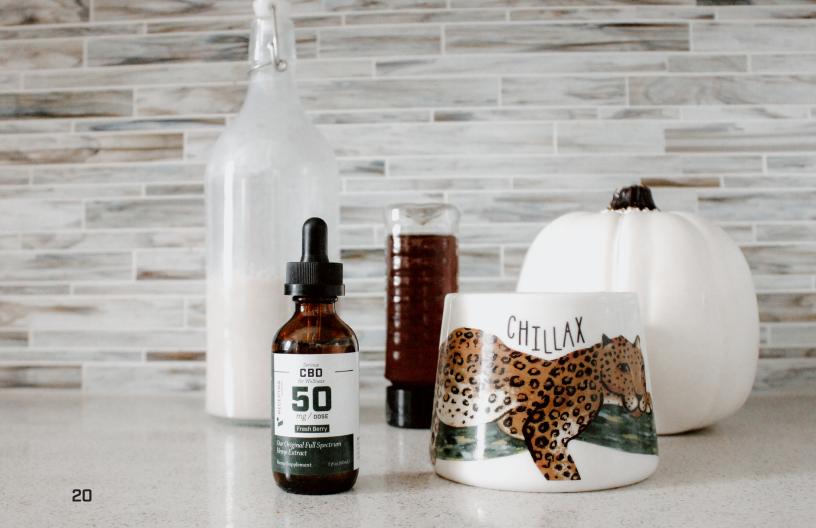

# Receptra™ CBD for WELLNESS

Receptra CBD, our original full spectrum hemp tincture, is a minimal-ingredient option for optimal health. This product is ideal for advanced wellness needs as well as for those who are new to using CBD products.

## WELLNESS 50mg CBD / Dose

Our Original Full Spectrum Hemp Extract

Fresh Berry Flavor 2 fl oz (60mL)

- Receptra's original minimal ingredient formula
- Highly concentrated to meet your wellness needs
- Optimal tincture for use any time, day or night