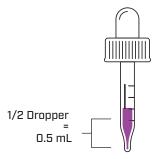

# **Large Pet Extract**

- Shake well.
- Dispense ½ dropper into pet's mouth.
- Do not place glass dropper inside pet's mouth.