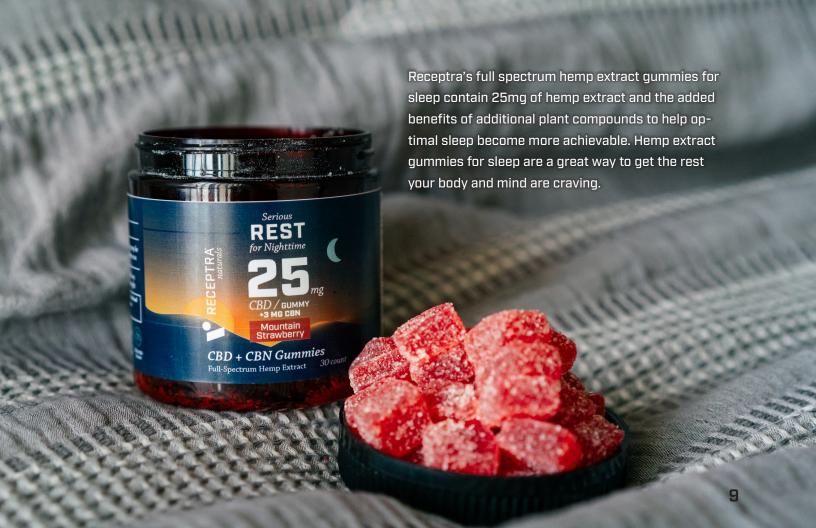

# **Receptra**<sup>m</sup> **REST Gummies** + CBN for Nighttime

Receptra Rest CBD + CBN gummies are formulated to optimize rest and comfort for a better day tomorrow. Mountain Strawberry, full spectrum CBD Gummies include the added benefits of 3mg CBN in each dose to help great sleep become more achievable.

# **REST**

25mg CBD / Gummy 3mg CBN / Gummy

Full Spectrum Hemp Extract + CBN

Strawberry Mountain Flavor 30 gummies

- May reduce the amount of time it takes to find rest
- · Includes the natural benefits of CBN
- Great Mountain Strawberry flavor for a nighttime treat