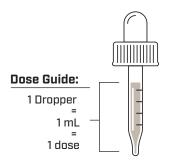

### **Extracts**

- · Shake well.
- Adults take one full dropper sublingually. Hold under the tongue for at least 20 seconds
- · Use 1 to 3 times daily as needed