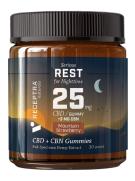

# **Receptra**<sup>m</sup> **REST Gummies** + CBN for Nighttime

Receptra Rest CBD + CBN gummies are formulated to optimize rest and comfort for a better day tomorrow. Mountain Strawberry, full spectrum CBD Gummies include the added benefits of 3mg CBN in each dose to help great sleep become more achievable.

#### INGREDIENTS:

Organic Cane Sugar, Water, Tapioca Syrup, Pectin (Pectin, Sucrose, Citric acid, Sodium Citrate), Full Spectrum Hemp Extract, Natural Flavors, Citric acid, Lemon Oil, Cannabinol.

# **REST**

25mg CBD / Gummy 3mg CBN / Gummy

Full Spectrum Hemp Extract + CBN

Strawberry Mountain Flavor 30 gummies

- May reduce the amount of time it takes to find rest
- · Includes the natural benefits of CBN
- Great Mountain Strawberry flavor for a nighttime treat