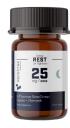

#### REST 25mg CBD / Dose

Full Spectrum Hemp Extract + Chamomile

Vanilla Mint Flavor 0.5 fl oz (15mL), 1 fl oz (30mL) or 2 fl oz (60mL)

- Soothing flavors of vanilla and peppermint
- Includes valerian root and the terpene linalool
- Formulated with a blend of natural and organic ingredients

#### INGREDIENTS:

Organic MCT Oil, Organic Sunflower Oil, Receptra™ Hemp Extract, Organic Flavors (Vanilla, Peppermint), Natural Flavor (Chamomile), Valerian Root Extract, Organic Linalool, Soft Gel (Bovine Gelatin, Distilled Water and Vegetable Glycerin).

25mg CBD / Capsule

Full Spectrum Hemp Capsules + Chamomile

+ Chamomile

30 Gel Capsules

- · Simple dosing solution
- Includes valerian root and the terpene linalool
- Formulated with a blend of natural and organic ingredients