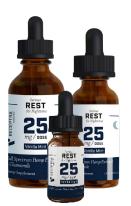

# Receptra™ REST + Chamomile for Nighttime

Support sleep while keeping the mind and body at ease. Receptra Rest CBD Extracts include the benefits of linalool, hints of valerian root, and chamomile.

**Full Spectrum Extracts** 

#### INGREDIENTS:

Organic MCT Oil, Organic Sunflower Oil, Receptra™ Hemp Extract, Organic Flavors (Vanilla, Peppermint), Natural Flavor (Chamomile), Valerian Root Extract, Organic Linalool.

#### REST 25mg CBD / Dose

Full Spectrum Hemp Extract + Chamomile

Vanilla Mint Flavor 0.5 fl oz (15mL), 1 fl oz (30mL) or 2 fl oz (60mL)

- Soothing flavors of vanilla and peppermint
- Includes valerian root and the terpene linalool
- Formulated with a blend of natural and organic ingredients