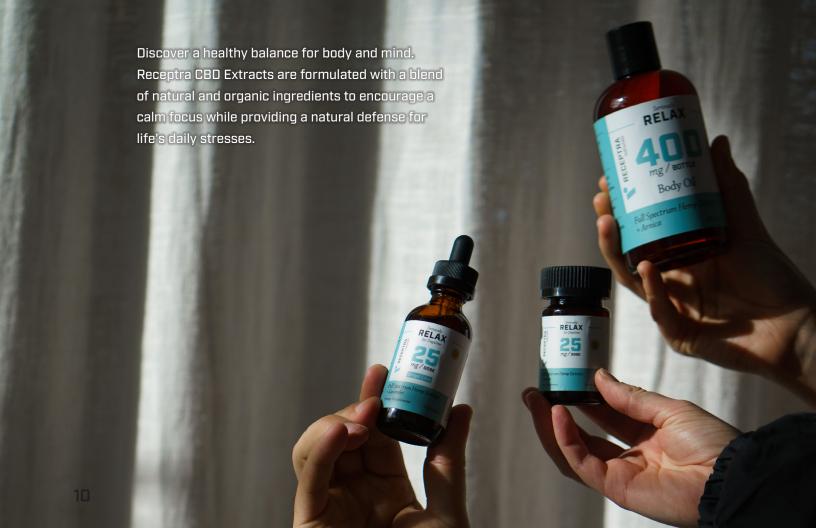

Receptra's Relax extract formula adds passion flower, lavender, and limonene to help promote a healthy balance for body and mind throughout a stressful day. Capsules are a great grab-and-go option for those on the move and contain minimal ingredients, including MCT oil for optimal bioavailability.

#### RELAX

25mg CBD / Dose

Full Spectrum Hemp Extract + Lavender

Ginger Lime Flavor  $0.5 \ fl \ oz \ (15 mL), 1 \ fl \ oz \ (30 mL)$  or  $2 \ fl \ oz \ (60 mL)$ 

- Natural boost and brightened mood from the terpene limonene
- Lavender and passion flower for added calmness
- · Optimal daytime formula

# Receptra™ RELAX Body Oil + Arnica

Receptra™ Relax Body Oil is the ideal complement to a daily regimen or to promote relaxation when it is needed most. Perfect for massage, after a shower, or at the end of a long day. This Full Spectrum Hemp Body Oil is naturally scented with lavender and vanilla to induce calm and relieve stress. Each ounce contains 50mg CBD, enough for a professional full-body massage providing relief and relaxation.

#### Body Oil 200mg or 400mg CBD / Bottle

Full Spectrum Hemp Extract + Arnica

Lavender Vanilla Scent 4 fl oz (118mL) or 8 fl oz (236mL)

- · Arnica and camphor added to soothe tension
- Jojoba oil and vitamin E for calm and comfortable skin
- Formulated to promote relaxation