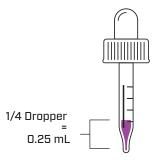

## **Small Pet Extract**

- · Shake well.
- Dispense ¼ dropper into pet's mouth.
- Do not place glass dropper inside pet's mouth.