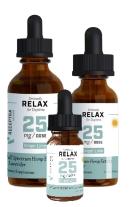

Receptra's Relax extract formula adds passion flower, lavender, and limonene to help promote a healthy balance for body and mind throughout a stressful day. Capsules are a great grab-and-go option for those on the move and contain minimal ingredients, including MCT oil for optimal bioavailability.

#### RELAX

25mg CBD / Dose

Full Spectrum Hemp Extract + Lavender

Ginger Lime Flavor  $0.5 \ fl \ oz \ (15 mL), 1 \ fl \ oz \ (30 mL)$  or  $2 \ fl \ oz \ (60 mL)$ 

- Natural boost and brightened mood from the terpene limonene
- Lavender and passion flower for added calmness
- · Optimal daytime formula