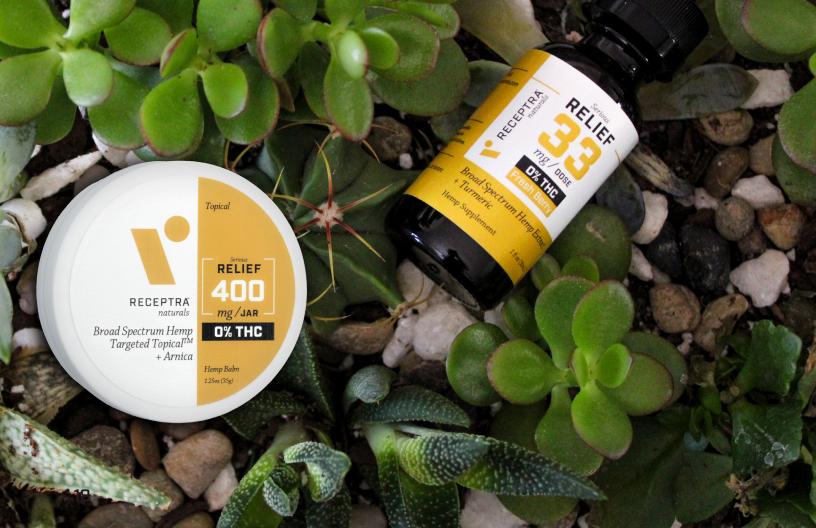

# Receptra™ RELIEF Targeted Topical™ + Arnica

Receptra™ Relief Targeted Topical™ is formulated to optimize recovery. With arnica to help minimize swelling and inflammation, our formula is naturally scented with soothing jasmine and ylang-ylang. Perfect for the weekend warrior, an active lifestyle, or anyone with general discomfort or injury. While there is no substitute for hard work, there's also no substitute for meaningful relief.

# Targeted Topical™

400mg or 800mg CBD / Jar

Full Spectrum Hemp Targeted Topical™+ Arnica

Hemp Balm 1.25 oz (35g) or 2.5 oz (70g)

- Formulated to relieve irritated muscles and joints from an active lifestyle
- Promotes speedy recovery from physical activity
- Contains arnica and camphor for optimal delivery

# Receptra™ RELIEF 0% THC

This product line is for those concerned about consuming trace amounts of THC due to employment regulations or other limitations. Formulated with Broad Spectrum Hemp Extract and the same powerful ingredients in the Receptra Relief line to optimize recovery.

# 0% THC

33mg CBD / Dose

**Broad Spectrum Hemp Extract** + Turmeric

Fresh Berry Flavor 1 fl oz (30mL)

- · Relief from normal daily discomfort
- · Includes turmeric, a natural anti-inflammatory
- · Formulated with a blend of natural and organic ingredients