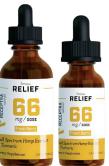

### RELIEF

66mg CBD / Dose

#### Full Spectrum Hemp Extract + Turmeric

Fresh Berry
1 fl oz (30mL) or 2 fl oz (60mL)

- Higher concentration for more intense relief needs
- Includes Turmeric, a natural anti-inflammatory
- Formulated with a blend of natural and organic ingredients