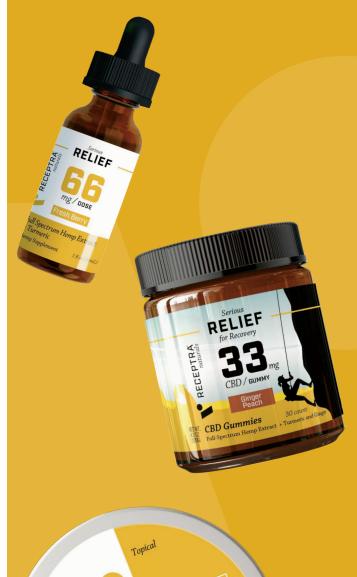

### RELIEF

66mg CBD / Dose

#### Full Spectrum Hemp Extract + Turmeric

Fresh Berry
1 fl oz (30mL) or 2 fl oz (60mL)

- Higher concentration for more intense relief needs
- Includes Turmeric, a natural anti-inflammatory
- Formulated with a blend of natural and organic ingredients

#### **RELIEF**

33mg CBD / Gummy

# Full Spectrum Hemp Extract + Turmeric

Ginger Peach 30 Gummies

- Purposefully formulated to help relieve pain
- Contains the added benefits of organic Turmeric and Beta-Caryophyllene