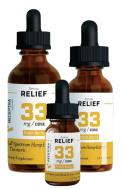

#### RELIEF

33mg CBD / Dose

# Full Spectrum Hemp Extract + Turmeric

Fresh Berry
0.5 fl oz (15mL), 1 fl oz (30mL) or
2 fl oz (60mL)

- · Relief from normal daily discomfort
- Includes Turmeric, a natural anti-inflammatory
- Formulated with a blend of natural and organic ingredients