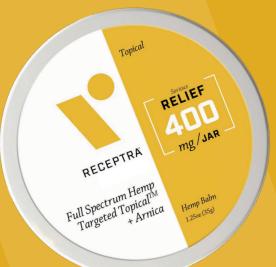

## Targeted Topical™

400mg or 800mg CBD / Jar 640mg CBD / Stick

#### Full Spectrum Hemp Targeted Topical™ + Arnica

Hemp Balm

1.25 oz (35g), 2.5 oz (70g) or 2 oz (56g)

- Formulated to relieve irritated muscles and joints from an active lifestyle
- Contains Arnica and Camphor for optimal delivery and speedy recovery